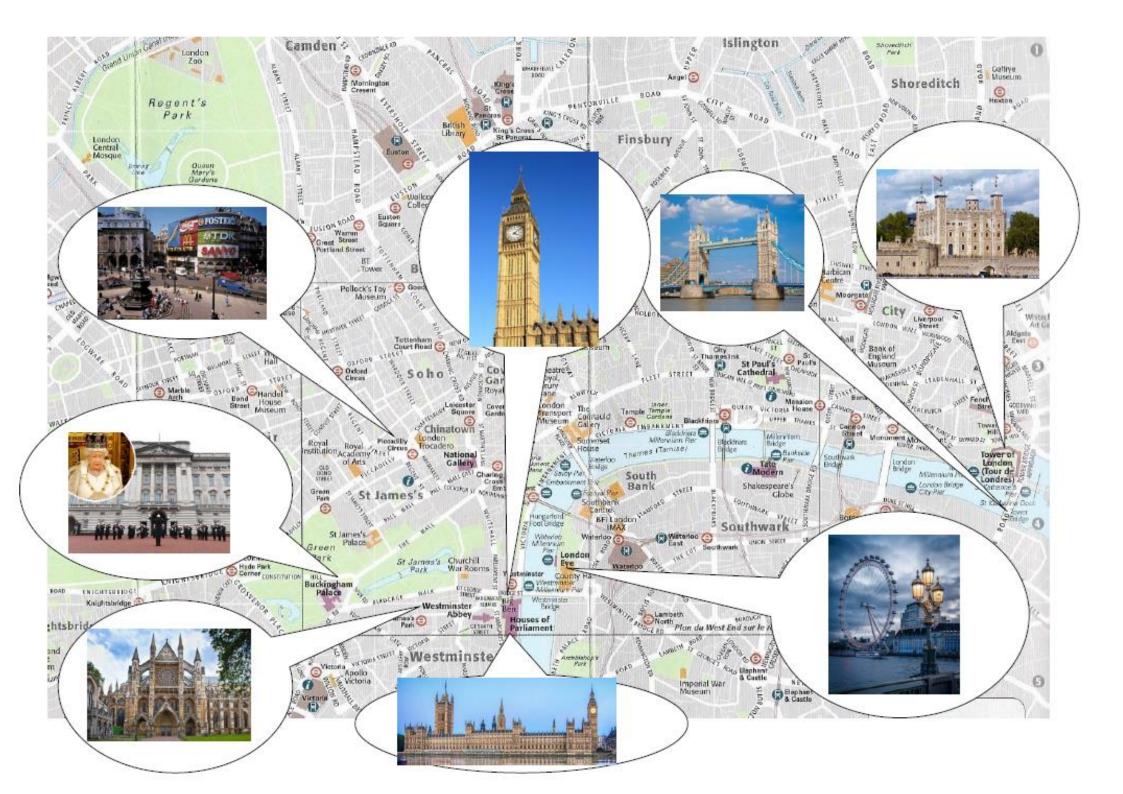

|                        |                 | ok<br>806<br>letwork |                 | 2:35 Jun<br>orto      | O<br>OPO | 2h 20m                    | O<br>STN | 1<br>JUN | 14:55<br>London |
|                                                    | €306<br>€404<br>€1 137 | €404 MyHolidays | €307<br>€311         |                 | 2:20 <sup>2</sup> jun | O<br>LTN | 2h 20m<br>DIRECT FLIGHT   | O<br>OPO |          | 14:40<br>Porto  |
| BAGGAGE All                                        |                        | x1<br>Bo        | , ok                 | ♥R              | YANAIR                |          |                           |          |          |                 |



Meeting Point: Online lesson.

## P.S - Bring your Map of London City And your sunglasses !!!